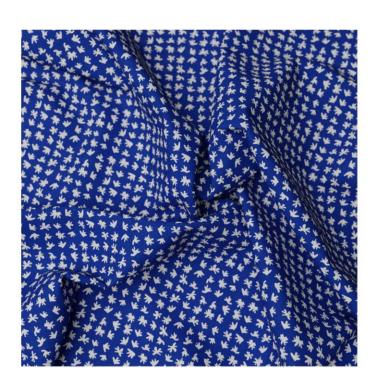

#### **CUSTOMIZED AI**

Parsley Prints

Tropical Prints

Camo Prints

Floral Prints

Jelly Fish Prints

Geo Prints

Tartans Checks

Buffalo Checks

Gingham Checks

((FULL SMALL WHITE COCONUT TREES)), WHITE TREES, SPACIOUS, MODERN, MINIMALISTIC, NAVY BLUE BACKGROUND, MONOTONE, ILLUSTRATION, CLEAR VECTOR --s 750

A I C U S T O M I Z A T I O N