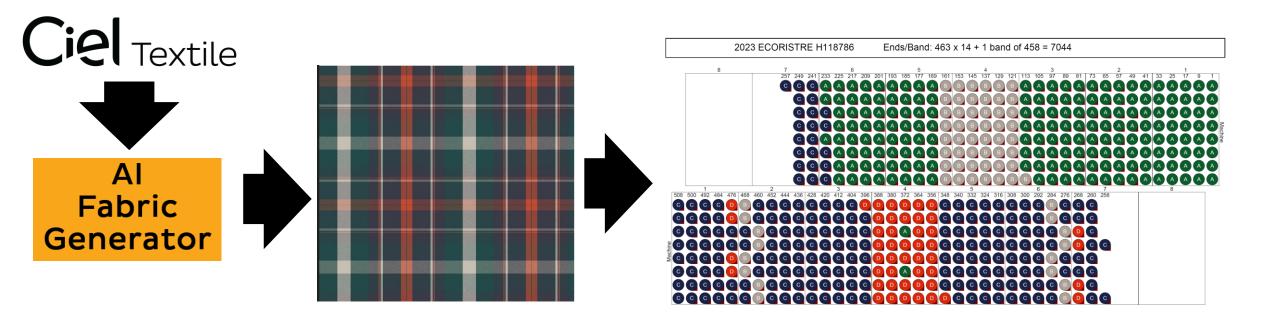

## Introducing the

Al Fabric Generator

#### INTRODUCING THE AI FABRIC GENERATOR

#### HOW WE DO IT?

Ends/Band: 463 x 14 + 1 band of 458 = 7044