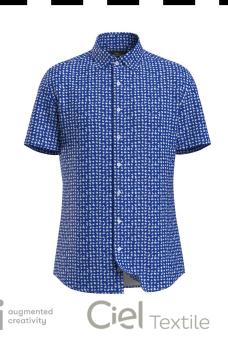

#### **CUSTOMIZED AI**

Parsley Prints

Tropical Prints

Camo Prints

Floral Prints

Jelly Fish Prints

Geo Prints

Tartans Checks

Buffalo Checks

Gingham Checks

((FULL SMALL WHITE COCONUT TREES)), WHITE TREES, SPACIOUS, MODERN, MINIMALISTIC, NAVY BLUE BACKGROUND, MONOTONE, ILLUSTRATION, CLEAR VECTOR --s 750

A I C U S T O M I Z A T I O N