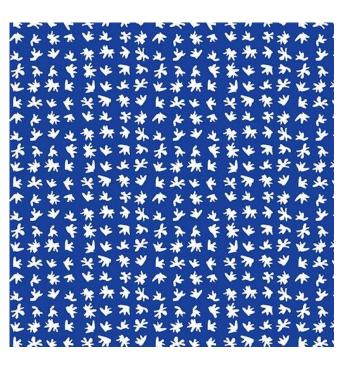

#### **CUSTOMIZED AI**

Parsley Prints

Tropical Prints

Camo Prints

Floral Prints

Jelly Fish Prints

Geo Prints

Tartans Checks

Buffalo Checks

Gingham Checks

((FULL SMALL WHITE COCONUT TREES)), WHITE TREES, SPACIOUS, MODERN, MINIMALISTIC, NAVY BLUE BACKGROUND, MONOTONE, ILLUSTRATION, CLEAR VECTOR --s 750

A I C U S T O M I Z A T I O N