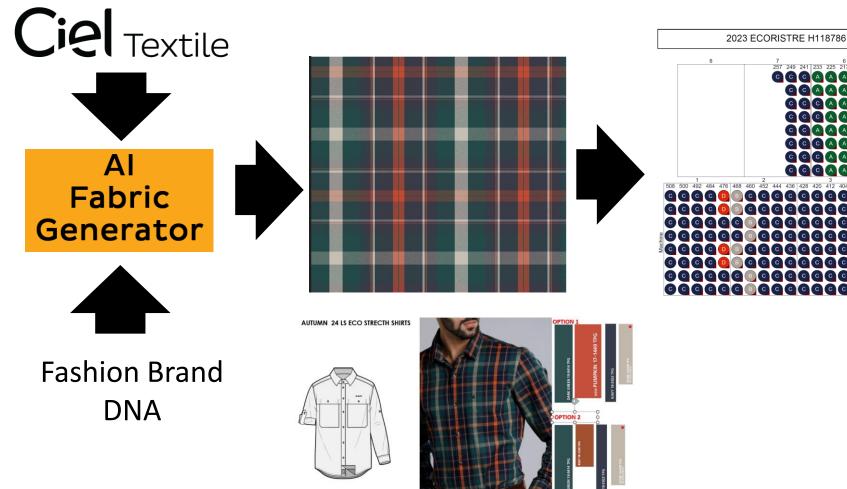

## Introducing the

Al Fabric Generator

#### INTRODUCING THE AI FABRIC GENERATOR

#### HOW WE DO IT?

Ends/Band: 463 x 14 + 1 band of 458 = 7044