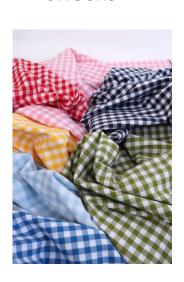

#### **CUSTOMIZED AI**

Parsley Prints

Tropical Prints

Camo Prints

Floral Prints

Jelly Fish Prints

Geo Prints

Tartans Checks

Buffalo Checks

Gingham Checks

((FULL SMALL WHITE COCONUT TREES)), WHITE TREES, SPACIOUS, MODERN, MINIMALISTIC, NAVY BLUE BACKGROUND, MONOTONE, ILLUSTRATION, CLEAR VECTOR --s 750

A I C U S T O M I Z A T I O N