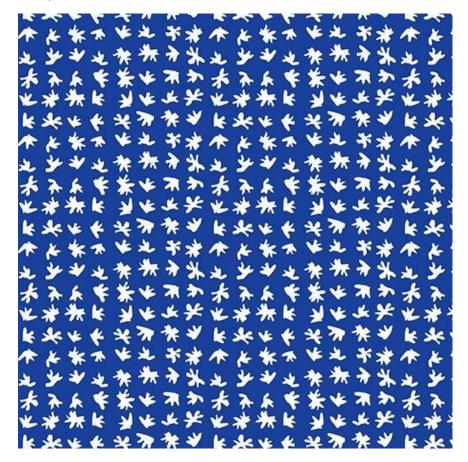

Buffalo Checks

Gingham Checks

((FULL SMALL WHITE COCONUT TREES)), WHITE TREES, SPACIOUS, MODERN, MINIMALISTIC, NAVY BLUE BACKGROUND, MONOTONE, ILLUSTRATION, CLEAR VECTOR --s 750

A I C U S T O M I Z A T I O N