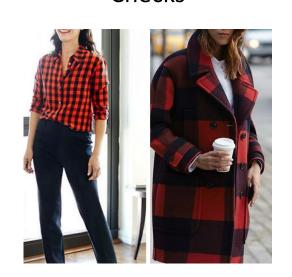

#### **CUSTOMIZED AI**

Parsley Prints

Tropical Prints

Camo Prints

Floral Prints

Jelly Fish Prints

Geo Prints

Tartans Checks

Buffalo Checks

Gingham Checks

((FULL SMALL WHITE COCONUT TREES)), WHITE TREES, SPACIOUS, MODERN, MINIMALISTIC, NAVY BLUE BACKGROUND, MONOTONE, ILLUSTRATION, CLEAR VECTOR --s 750

A I C U S T O M I Z A T I O N