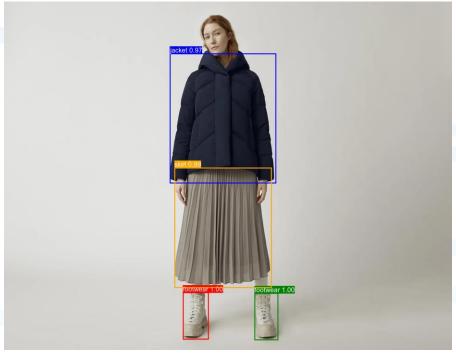

48:2.48 I DPR: 2                                                                       |
| Service             | € Cloudinary                                                                                                                                  |
| content-type        | WEBP Image                                                                                                                                    |
| content-length      | 100.75 KB (103164 B)                                                                                                                          |
|                     |                                                                                                                                               |



## **Object detection using AI**





## **Optimizing Video on Canada Goose**



## **Smart cropping with AI**



Cloudinary